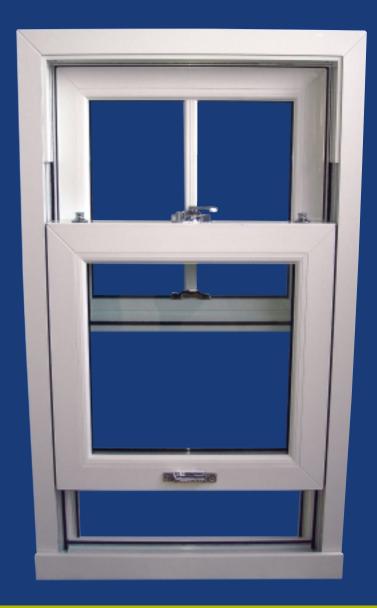

## VERTICAL SLIDER

The new Vertical Slider from *Consort* is a modern vertical sliding sash window that combines classic, elegant detailing from the Georgian era with the very latest production techniques and technologies.

The cutting edge design incorporates modern low line beads, enhanced weather protection and inward opening sashes that allow easy cleaning.

It is a stylish window that offers strong, secure build with incredibly low maintenance and thanks to the innovative aluminium security bar it is one of the securest vertical sliders available.

Pivot arm

Decorative horn

Security bar

Easy cleaning

Choice of hardware

- Triple seals
- 24mm glazing
- All the hardware picks up reinforcing
- Clearline glazing
- Anti jemmy aluminium security bar

- Equal sightlines
- Coupling system
- Clip in special glazing bridge
- Choice of hardware colour
- Decorative horns
- Overhead vent