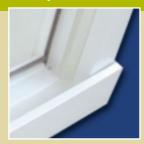

Pivot arm

Decorative horn

Security bar

Easy cleaning

Choice of hardware

- Triple seals
- 24mm glazing
- All the hardware picks up reinforcing
- Clearline glazing
- Anti jemmy aluminium security bar

- Equal sightlines
- Coupling system
- Clip in special glazing bridge
- Choice of hardware colour
- Decorative horns
- Overhead vent