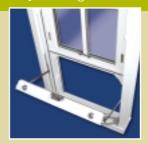

Pivot arm

Decorative horn

Security bar

Easy cleaning

Choice of hardware

- Triple seals
- 24mm glazing
- All the hardware picks up reinforcing
- Clearline glazing
- Anti jemmy aluminium security bar

- Equal sightlines
- Coupling system
- Clip in special glazing bridge
- Choice of hardware colour
- Decorative horns
- Overhead vent