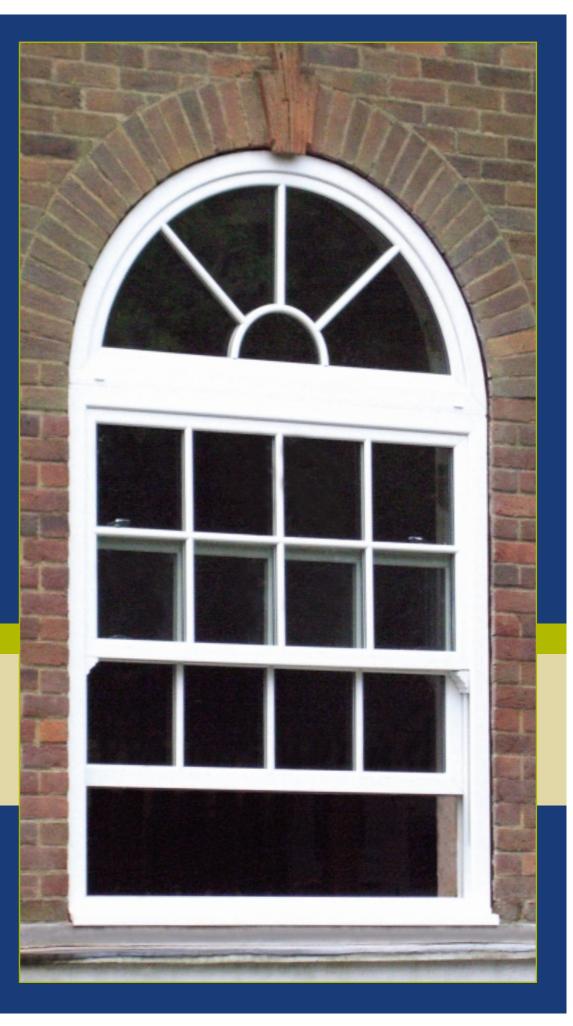

The brand new charismatic vertical slider window system available from Consort.

- High Security Three Chambered system (most have two)
- Ovolo Design
- Rolled in gasket
- Overhead vent

## VERTICAL SLIDER

The new Vertical Slider from *Consort* is a modern vertical sliding sash window that combines classic, elegant detailing from the Georgian era with the very latest production techniques and technologies.

The cutting edge design incorporates modern low line beads, enhanced weather protection and inward opening sashes that allow easy cleaning.

It is a stylish window that offers strong, secure build with incredibly low maintenance and thanks to the innovative aluminium security bar it is one of the securest vertical sliders available.

Pivot arm

Decorative horn

Security bar

Easy cleaning

Choice of hardware

- Triple seals
- 24mm glazing
- All the hardware picks up reinforcing
- Clearline glazing
- Anti jemmy aluminium security bar

- Equal sightlines
- Coupling system
- Clip in special glazing bridge
- Choice of hardware colour
- Decorative horns
- Overhead vent