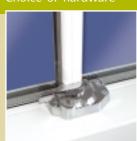

Pivot arm

Decorative horn

Security bar

Easy cleaning

Choice of hardware

- Triple seals
- 24mm glazing
- All the hardware picks up reinforcing
- Clearline glazing
- Anti jemmy aluminium security bar

- Equal sightlines
- Coupling system
- Clip in special glazing bridge
- Choice of hardware colour
- Decorative horns
- Overhead vent